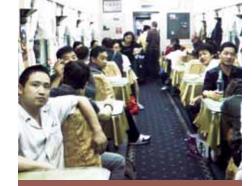

#### THE IRON MINISTRY

CHINA, USA · Dir. J. P. Sniadecki

Shot over three years, The Iron Ministry is a documentary portrait told exclusively aboard the many trains that crisscross China: some pristine and nearly empty. others rickety and packed to capacity with exhausted riders. An alumnus of Harvard's Sensory Ethnography Lab (Leviathan), Sniadecki's approach embodies the group's filmmaking ethos, capturing artful images of train travel and observing passengers' candid conversations, together creating an engrossing snapshot of contemporary life in China. Mandarin with subtitles. 82 min.