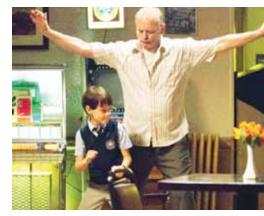

## ST. VINCENT USA · Dir. Ted Melfi

In this winning comedy starring Illinois natives Bill Murray and Melissa McCarthy, a single-mother (McCarthy) must leave her 12-year-old son Oliver in the care of their neighbor, Vincent (Murray), a retired curmudgeon with a penchant for gambling. An odd friendship soon blossoms between the improbable pair. Together with a pregnant stripper (Naomi

Watts), Vincent brings the boy along on his daily routine, from racetrack to strip club to dive bar. While Vincent helps Oliver grow to become a man, Oliver begins to see Vincent as a misunderstood man with a good heart. 103 min.