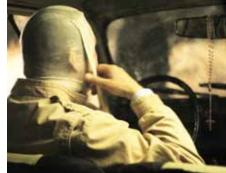

## **MISS JULIE**

NORWAY, UK · Dir. Liv Ullmann

Thursday, October 9

A country estate, Ireland 1890. Over the course of one midsummer night, the haughty Miss Julie (Jessica Chastain) and her father's lowly valet John (Colin Farrell) charm and manipulate each other. By turns seductive and bullying, savage and tender, their intimate relationship leads to a desperate plan, culminating in a final act as sublime and devastating as anything in Greek tragedy. Past Chicago Festival honoree and veteran Ingmar Bergman collaborator Liv Ullmann brings renewed vitality and emotional resonance to August Strindberg's classic play of class, power and seduction. 130 min.

Scheduled to attend: **Director Liv Ullmann** 