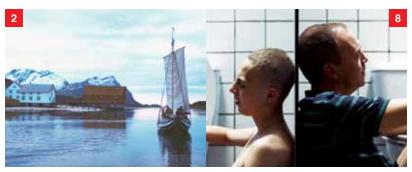

# THE DEEP Djúpið ICELAND · Dir. Baltasar Kormákur

Based on a true story, this harrowing survival tale recounts the events surrounding Gulli "The Human Seal" Fridporsson's six-hour swim in the North Atlantic Ocean after his fishing boat capsized in 1984. Baltasar Kormákur's latest film shrewdly tweaks the survivor biopic formula and presents Gulli's ordeal as a far more complex superhero origin story overrun with existential dread and survivor's guilt. *Icelandic with subtitles. 93 min.* 