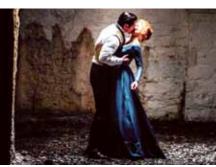

## **MISS JULIE**

NORWAY, UK · Dir. Liv Ullmann

Thursday, October 9

A country estate, Ireland 1890. Over the course of one midsummer night, the haughty Miss Julie (Jessica Chastain) and her father's lowly valet John (Colin Farrell) charm and manipulate each other. By turns seductive and bullying, savage and tender, their intimate relationship leads to a desperate plan, culminating in a final act as sublime and devastating as anything in Greek tragedy. Past Chicago Festival honoree and veteran Ingmar Bergman collaborator Liv Ullmann brings renewed vitality and emotional resonance to August Strindberg's classic play of class, power and seduction. 130 min.

Scheduled to attend: **Director Liv Ullmann** 