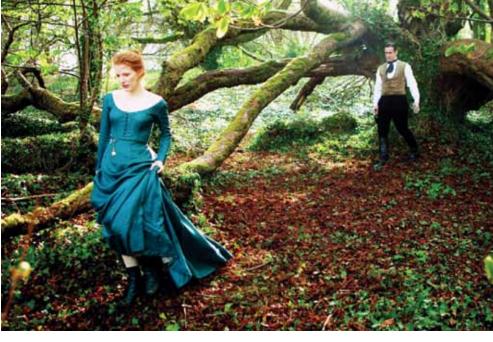

## **MISS JULIE**

NORWAY, UK · Dir. Liv Ullmann

Thursday, October 9

A country estate, Ireland 1890. Over the course of one midsummer night, the haughty Miss Julie (Jessica Chastain) and her father's lowly valet John (Colin Farrell) charm and manipulate each other. By turns seductive and bullying, savage and tender, their intimate relationship leads to a desperate plan, culminating in a final act as sublime and devastating as anything in Greek tragedy. Past Chicago Festival honoree and veteran Ingmar Bergman collaborator Liv Ullmann brings renewed vitality and emotional resonance to August Strindberg's classic play of class, power and seduction. 130 min.

Scheduled to attend: **Director Liv Ullmann** 