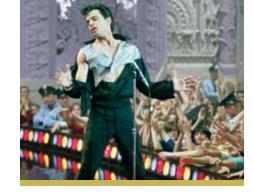

#### THE IDOLMAKER

**USA •** Dir. Taylor Hackford

Opening the 1980 Chicago International Film Festival, Hackford's lively rock-'n'roll debut follows the making of budding teen idols in the 1950s. Ray Sharkeyin his buoyant Golden Globe-winning performance—plays Vincent Vacarri, a Bronx songwriter who takes nobodies and turns them into legends, vicariously living out the fame he never managed to win himself. The Idolmaker, which launched the career of Peter Gallagher, is a humorous and harrowing look into the machinations of showbiz. TAYLOR HACKFORD, IN PERSON. 117 min.

SAT 10/11 2:30 PM EFIDOL

50TH ANNIVERSARY